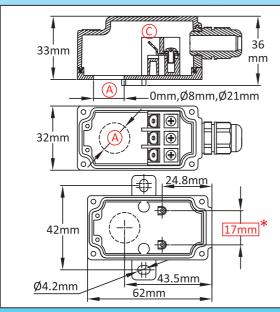

## Main references

| IVIAIII TETETETICES |           |           |           |                         |                            |  |  |
|---------------------|-----------|-----------|-----------|-------------------------|----------------------------|--|--|
| A (mm)              | <b>B1</b> | <b>B2</b> | <b>B3</b> | With connection block C | Without connection block C |  |  |
| 0                   | ٧         | ×         | ×         | Y3A100001E1F100T        | Y3A100001E10000T           |  |  |
| 0                   | ×         | ٧         | ×         | Y3A100001E3F100T        | Y3A100001E30000T           |  |  |
| 0                   | ×         | ×         | ٧         | Y3A100001E2F100T        | Y3A100001E20000T           |  |  |
| 8                   | ٧         | ×         | ×         | Y3A108001E1F100T        | Y3A108001E10000T           |  |  |
| 8                   | ×         | ٧         | ×         | Y3A108001E3F100T        | Y3A108001E30000T           |  |  |
| 8                   | ×         | ×         | ٧         | Y3A108001E2F100T        | Y3A108001E20000T           |  |  |
| 21                  | ٧         | ×         | ×         | Y3A121001E1F100T        | Y3A121001E10000T           |  |  |
| 21                  | ×         | ٧         | ×         | Y3A121001E3F100T        | Y3A121001E30000T           |  |  |
| 21                  | ×         | ×         | ٧         | Y3A121001E2F100T        | Y3A121001E20000T           |  |  |

## Links

Page (.pdf)

Drawing 2D (.dwg)

Drawing 3D (.stp)

Others drilling diameters on request. Red dimensions inside rectangular frames on drawings are used for accessories assembly.