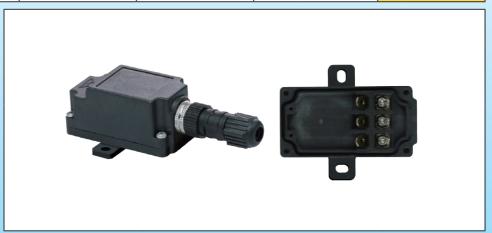

## Sub-miniature enclosure for temperature sensor, level sensor, electronic printed circuit or cartridge heater, Removable wall mounting bracket

| Size(mm)     | Volume(cm <sup>3</sup> ) | Material | Protection grade |     | Model |
|--------------|--------------------------|----------|------------------|-----|-------|
| 61 x 33 x 30 | 52                       | PA66     | IPX4             | IK8 | Y3A1  |

## **Suitable for**

- ▼ Temperature sensor
- ☐ Immersion heater
- Finned heater
- ☐ Thermostat
- **X** Level sensor

Because of permanent improvement of our products, drawings, descriptions, features used on these data sheets are for guidance only and can be modified without prior advice