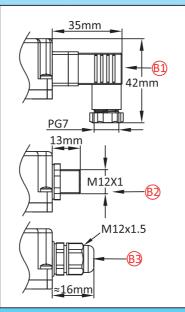

## Main references

| IVIAIII TETETETICES |           |           |           |                         |                            |  |  |
|---------------------|-----------|-----------|-----------|-------------------------|----------------------------|--|--|
| A (mm)              | <b>B1</b> | <b>B2</b> | <b>B3</b> | With connection block C | Without connection block C |  |  |
| 0                   | ٧         | ×         | ×         | Y3A100001E1F100T        | Y3A100001E10000T           |  |  |
| 0                   | ×         | ٧         | ×         | Y3A100001E3F100T        | Y3A100001E30000T           |  |  |
| 0                   | ×         | ×         | ٧         | Y3A100001E2F100T        | Y3A100001E20000T           |  |  |
| 8                   | ٧         | ×         | ×         | Y3A108001E1F100T        | Y3A108001E10000T           |  |  |
| 8                   | ×         | ٧         | ×         | Y3A108001E3F100T        | Y3A108001E30000T           |  |  |
| 8                   | ×         | ×         | ٧         | Y3A108001E2F100T        | Y3A108001E20000T           |  |  |
| 21                  | ٧         | ×         | ×         | Y3A121001E1F100T        | Y3A121001E10000T           |  |  |
| 21                  | ×         | ٧         | ×         | Y3A121001E3F100T        | Y3A121001E30000T           |  |  |
| 21                  | ×         | ×         | ٧         | Y3A121001E2F100T        | Y3A121001E20000T           |  |  |

## Links

Page (.pdf)

Drawing 2D (.dwg)

Drawing 3D (.stp)

Others drilling diameters on request. Red dimensions inside rectangular frames on drawings are used for accessories assembly.