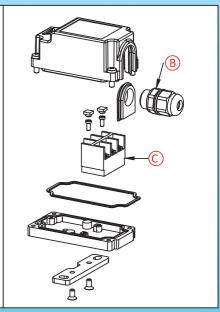

## Main references

| IVIAIII TETETETICES |           |           |           |                         |                            |  |  |
|---------------------|-----------|-----------|-----------|-------------------------|----------------------------|--|--|
| A (mm)              | <b>B1</b> | <b>B2</b> | <b>B3</b> | With connection block C | Without connection block C |  |  |
| 0                   | ٧         | ×         | ×         | Y3A100001E1F100T        | Y3A100001E10000T           |  |  |
| 0                   | ×         | ٧         | ×         | Y3A100001E3F100T        | Y3A100001E30000T           |  |  |
| 0                   | ×         | ×         | ٧         | Y3A100001E2F100T        | Y3A100001E20000T           |  |  |
| 8                   | ٧         | ×         | ×         | Y3A108001E1F100T        | Y3A108001E10000T           |  |  |
| 8                   | ×         | ٧         | ×         | Y3A108001E3F100T        | Y3A108001E30000T           |  |  |
| 8                   | ×         | ×         | ٧         | Y3A108001E2F100T        | Y3A108001E20000T           |  |  |
| 21                  | ٧         | ×         | ×         | Y3A121001E1F100T        | Y3A121001E10000T           |  |  |
| 21                  | ×         | ٧         | ×         | Y3A121001E3F100T        | Y3A121001E30000T           |  |  |
| 21                  | ×         | ×         | ٧         | Y3A121001E2F100T        | Y3A121001E20000T           |  |  |

## Links

Page (.pdf)

Drawing 2D (.dwg)

Drawing 3D (.stp)

Others drilling diameters on request. Red dimensions inside rectangular frames on drawings are used for accessories assembly.